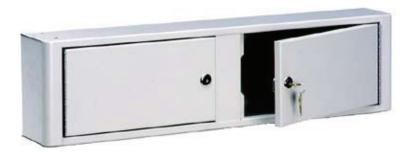

Brilliant Function. Beautiful Design 27" Medication Cabinet

The low profile 27" medication box is great for dual patient settings. This medication box has two separately locking compartments.

## **Features**

- Double panel door with choice of locks
- Adjustable shelf
- Powder-coated finish
- Available in wood with choice of 3D Laminates.
- Antimicrobial finishes available in wood and metal