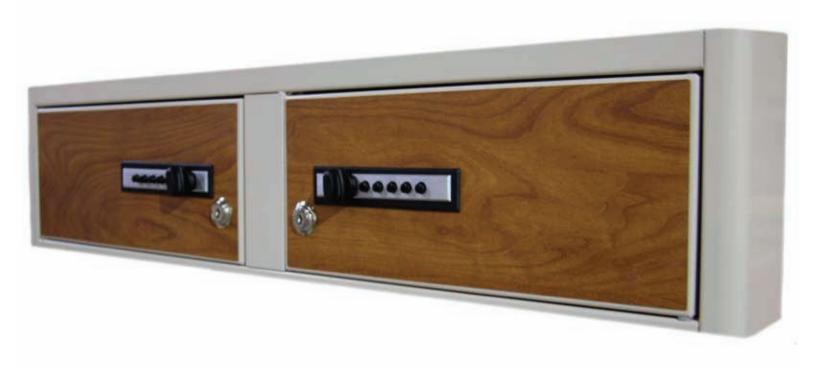

Brilliant Function. Beautiful Design 27" Medication Cabinet

The low profile 27" medication box is great for dual patient settings. This medication box has two separately locking compartments.

## **Dimensions:**

M2707: Metal with powder-coated finish,

27" W x 07" H x 4" D

BV2707: Wood with 3D Laminate,

27" W x 07" H x 4" D Weight: 45 lbs

## **Features**

- Double panel door with choice of locks
- Adjustable shelf
- Powder-coated finish
- Available in wood with choice of 3D Laminates.
- Antimicrobial finishes available in wood and metal

## Options:

- Custom configurations available
- Push button lock
- Electronic keyless lock
- Spring or cam keyed locks
- IP-based Network Lock
- Cutouts for power
- Laminate panels on metal doors

MBX2707