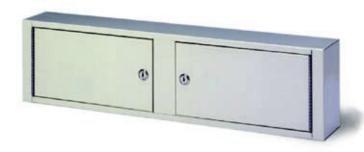

Brilliant Function. Beautiful Design 27" Medication Cabinet

The low profile 27" medication box is great for dual patient settings. This medication box has two separately locking compartments.

## **Features**

- Double panel door with choice of locks
- Adjustable shelf
- Powder-coated finish
- Available in wood with choice of 3D Laminates.
- Antimicrobial finishes available in wood and metal