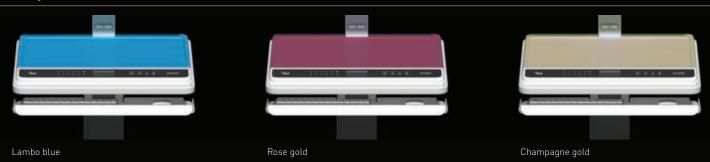

For more information call Elliott Data Systems, Inc.

1-888-345-8511 healthcare.elliottdata.com

Copyright @ 2018 Simplifi Medical, LLC, All rights reserved

40 hours Continuous runtime.



Quality Built to last.





#### Overall dimensions Power

Height Adjustable from 48.7" to 60.7"
Width 20.8"
Depth 20.4"
Weight (Power system, batteries and all electronics included) 97 lbs.

Input voltage Output voltage Battery Charging time

100-240 VAC DC and AC Lithium Iron Phosphate, 40-hrs 3 hours

4-tier drawer unit

#### Storage options



#### **Color options**





#### About us

Simplifi Medical is a privately held company headquartered in Chicago, IL. With over 2 decades of Point of Care experience, the Simplifi team is redefining the Point of Care industry.

Our mission is to reimagine Point of Care designs and help simplify the workflow in hospitals. Our products are engineered to be elegant, functional, long lasting, and most importantly, loved by our customers.

Our inspiration is you, the customer. We have listened to nurses' struggles, IT staff's complaints, and administrators' frustrations with maintenance bills. After 3 years of development, we proudly launched EVA, an elegant cart that eliminates the struggles, complaints, and frustrations.

EVA is the first medical cart with 40+ hours of runtime. Learn more about why EVA is different