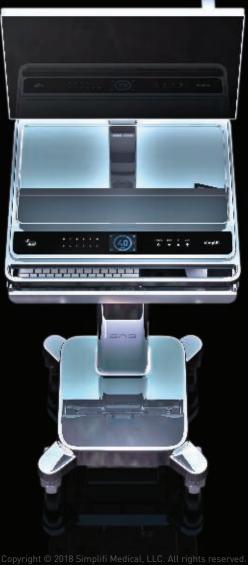

For more information call Elliott Data Systems, Inc.

1-888-345-8511 healthcare.elliottdata.com

Copyright @ 2018 Simplifi Medical, LLC, All rights reserved

40 hours Continuous runtime.



Quality Built to last.





#### Overall dimensions Power

Height Adjustable from 48.7" to 60.7"
Width 20.8"
Depth 20.4"
Weight (Power system, batteries and all electronics included) 97 lbs.

Input voltage Output voltage Battery Charging time

100-240 VAC DC and AC Lithium Iron Phosphate, 40-hrs 3 hours

4-tier drawer unit

#### Storage options



#### **Color options**





#### About us

Simplifi Medical is a privately held company headquartered in Chicago, IL. With over 2 decades of Point of Care experience, the Simplifi team is redefining the Point of Care industry.

Our mission is to reimagine Point of Care designs and help simplify the workflow in hospitals. Our products are engineered to be elegant, functional, long lasting, and most importantly, loved by our customers.

Our inspiration is you, the custome