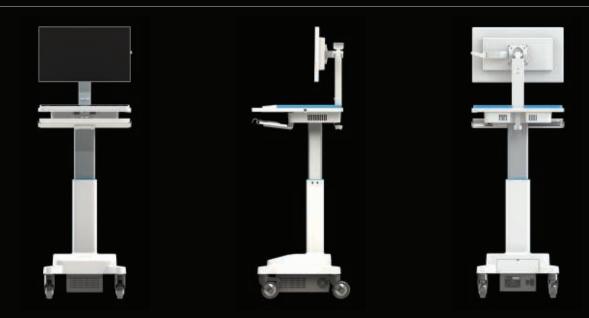

For more information call Elliott Data Systems, Inc.

1-888-345-8511 healthcare.elliottdata.com

Copyright @ 2018 Simplifi Medical, LLC, All rights reserved

40 hours Continuous runtime.



Quality Built to last.





#### Overall dimensions Power

Height Adjustable from 48.7" to 60.7"
Width 20.8"
Depth 20.4"
Weight (Power system, batteries and all electronics included) 97 lbs.

Input voltage Output voltage Battery Charging time

100-240 VAC DC and AC Lithium Iron Phosphate, 40-hrs 3 hours

4-tier drawer unit

#### Storage options



#### **Color options**





#### About us

Simplifi Medical is a privately held company headquartered in Chicago, IL. With over 2 decades of Point of Care experience, the Simplifi team is redefining the Point of Care industry.

Our mission is to reimagine Point of Care designs and help simplify the workflow in hospitals. Our products are engineered to be elegant, functional, long lasting, and most importantly, loved by our customers.

Our inspiration is you, the customer.