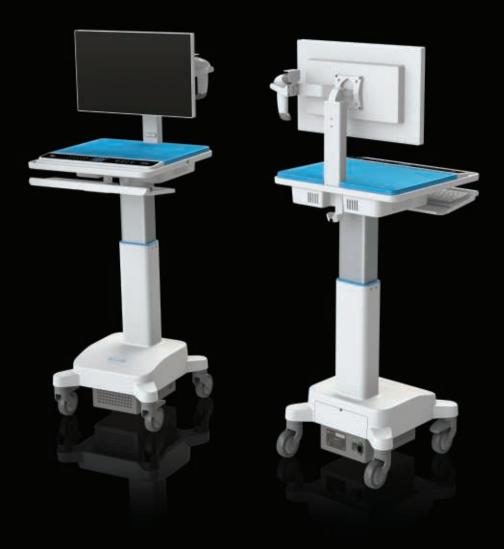

#### Overall dimensions Power

Height Adjustable from 48.7" to 60.7"
Width 20.8"
Depth 20.4"
Weight (Power system, batteries and all electronics included) 97 lbs.

Input voltage Output voltage Battery Charging time

EVA is the first medical cart with 40+ hours of runtime. Learn more about why EVA is different and how 40 hours of runtime will make your nurses happier, save you money, and help the environment.