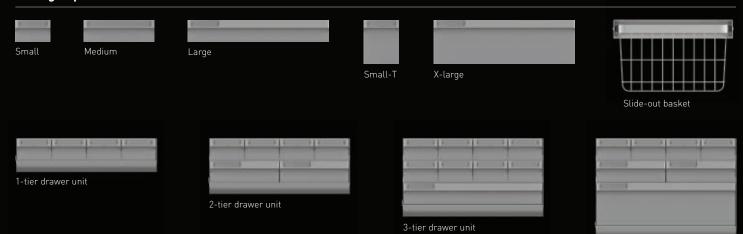

#### Storage options

100-240 VAC DC and AC Lithium Iron Phosphate, 40-hrs 3 hours

4-tier drawer unit