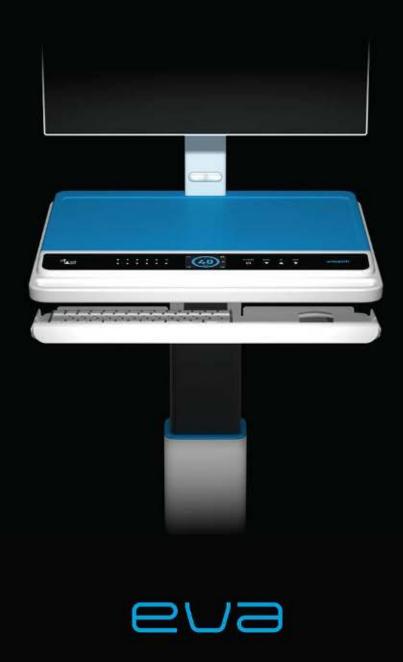

EVA is the first medical cart with 40+ hours of runtime. Learn more about why EVA is different and how 40 hours of runtime will make your nurses happier, save you money, and help the environment.