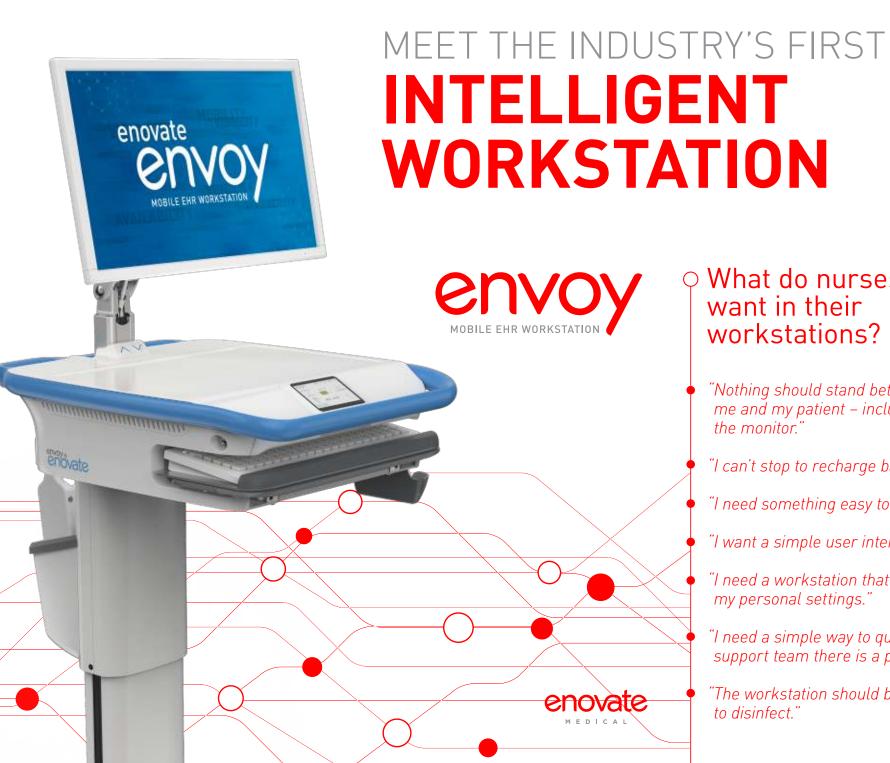

What do nurses want in their workstations?

"Nothing should stand between me and my patient - including the monitor."

"I can't stop to recharge batteries."

"I need something easy to steer."

"I want a simple user interface."

"I need a workstation that remembers my personal settings."

"I need a simple way to quickly alert IT support team there is a problem."

"The workstation should be easy to disinfect."