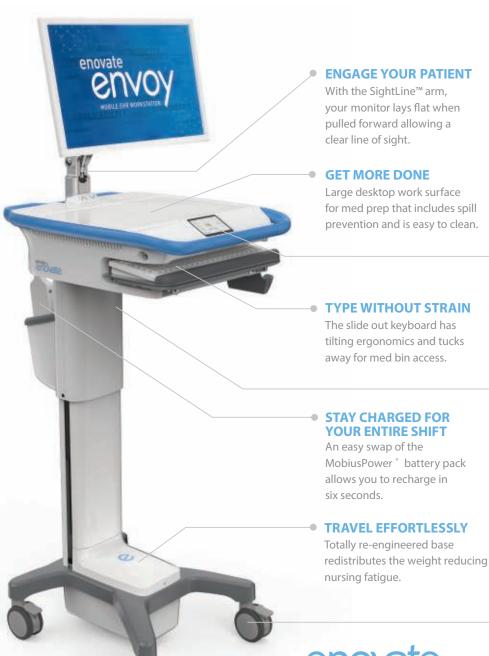

## **ENGAGE YOUR PATIENT**

With the SightLine<sup>™</sup> arm, your monitor lays flat when pulled forward allowing a clear line of sight.

#### **GET MORE DONE**

Large desktop work surface for med prep that includes spill prevention and is easy to clean.

## UNINTERRUPTED **PATIENT CARE**

With the MobiusPower Battery System, the Envoy never needs to be parked for recharging.

## **DESIGNED TO REDUCE USER FATIGUE**

The Envoy's redesigned power supply reduces the weight and the AutoTrax casters glide with ease.