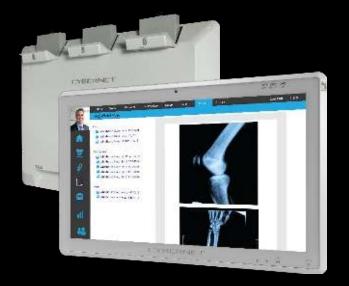

# THE LATEST IN MOBILE WORKSTATION POWER A Display That Powers Your Cart!

A fanless, antimicrobial enclosure designed for medical applications with enough power and outputs to run your DC devices and other peripherals.

Utilize the optional front camera to achieve a low cost telehealth solution in applications where an expensive PTZ camera isn't necessary.

Built-in Wi-Fi Antennas, 2x Speakers Full HD (1920 x 1080) Resolution, High Contrast

Optional RFID Reader, Barcode Scanner, Front Camera, Light, 4K Panel, Embedded Privacy Filter

Scanner Brackets

Baskets

Glove Holder

No, it's not an AIO. It is the world's first medical grade, hot-swap battery powered display designed to be used as

This allows you to utilize your standard mini-PC or thin client in a small, lightweight, infection control cart configuration with run times of up to 16 hours.