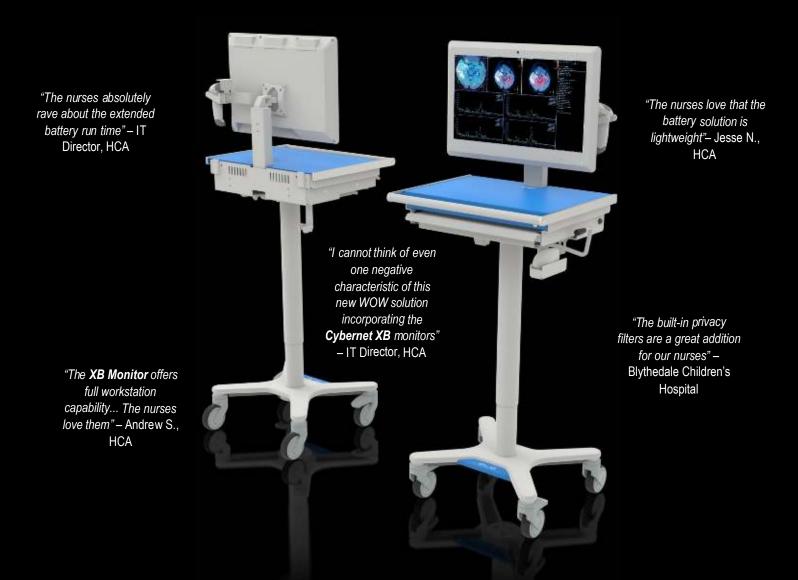

#### **Built for Nurses**

Lightweight - Only 55 lbs. Tilt/Swivel Mount Full Size KB/Mouse Utilization Height Adjustable Application Specific Accessories Easy to Clean Antimicrobial Powder Coat Finish

Glove Holder

No, it's not an AIO. It is the world's first medical grade, hot-swap battery powered display designed to be used as

This allows you to utilize your standard mini-PC or thin client in a small, lightweight, infection control cart configuration with run times of up to 16 hours.

### **XB Battery Powered Monitor Specs**

Runtime Screen Size Resolution Weight 16 hours 19", 20", 22", 24" 1920 x 1080 17 lbs.