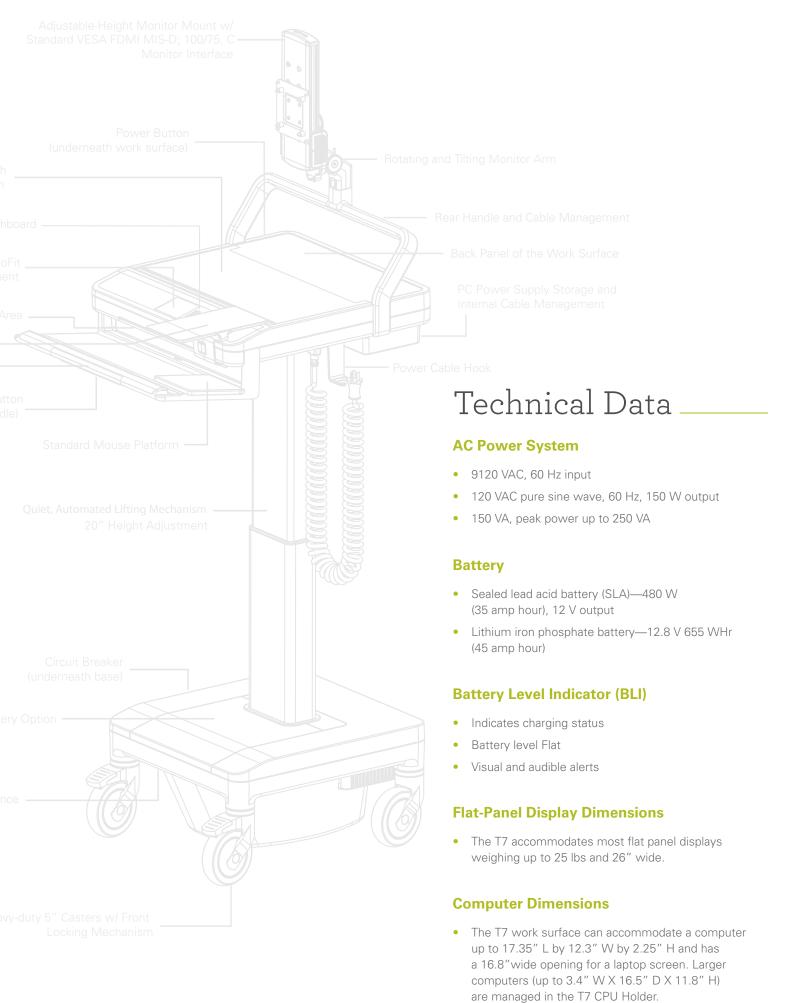

### Features & Specifications

- Simple, streamlined design offers large, clear work surface and promotes a healing environment
- Revolutionary Auto Fit technology instantly adjusts to user's entered height to accommodate the vast majority of users
- Power Track steering uses an additional wheel to provide exceptional mobility
- SLA and lithium iron phosphate battery options
- Intuitive digital command center ergonomically situates all controls within user's shoulder width
- Two different tilting monitor arm options accommodate vast range of individuals, including those with bifocals
- One-hand operation and low center of gravity for easy ergonomic handling
- Negative-tilt keyboard slides back, allowing palm rest to become a handle
- Toe clearance for sitting or standing
- Monitor arm enables provides 15 degrees of tilt and 90 degrees of rotation to facilitate patient care
- Screen can be moved by user to desired position
- Gantry serves as a back handle and contains cables, while raising the monitor above the work surface
- Options for fixed or height-adjustable monitors
- Occupancy sensor detects both human presence and ambient lighting to illuminate keyboard area
- Sophisticated and customizable cable management system offers easier cleaning, reduces infection control concerns and prevents the ingress of liquids
- High-performance capabilities for PC and laptop applications
- Additional storage available with drawer layers and clip-on container options
- Optional clip-on mouse platform with a cable management clip
- PC and laptop accommodation

## Dimensions and Range of Adjustment