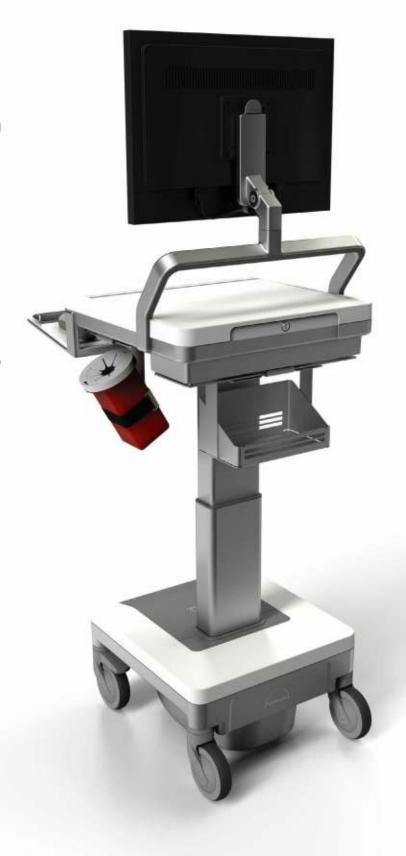

#### **Additional Storage Space and Work Surface Options**

Additional clip-on containers can be implemented to conveniently hold sharps, glove boxes and other items, and more drawer layers can be added to the cart to further increase its storage capacity. In addition, the T7 includes an optional clip-on mouse platform with a cable management clip.

### Features & Specifications

- Simple, streamlined design offers large, clear work surface and promotes a healing environment
- Revolutionary Auto Fit technology instantly adjusts to user's entered height to accommodate the vast majority of users
- Power Track steering uses an additional wheel to provide exceptional mobility
- SLA and lithium iron phosphate battery options
- Intuitive digital command center ergonomically situates all controls within user's shoulder width
- Two different tilting monitor arm options accommodate vast range of individuals, including those with bifocals
- One-hand operation and low center of gravity for easy ergonomic handling
- Negative-tilt keyboard slides back, allowing palm rest to become a handle
- Toe clearance for sitting or standing
- Monitor arm enables provides 15 degrees of tilt and 90 degrees of rotation to facilitate patient care
- Screen can be moved by user to desired position
- Gantry serves as a back handle and contains cables, while raising the monitor above the work surface
- Options for fixed or height-adjustable monitors
- Occupancy sensor detects both human presence and ambient lighting to illuminate keyboard area
- Sophisticated and customizable cable management system offers easier cleaning, reduces infection control concerns and prevents the ingress of liquids
- High-performance capabilities for PC and laptop applications
- Additional storage available with drawer layers and clip-on container options
- Optional clip-on mouse platform with a cable management clip
- PC and laptop accommodation