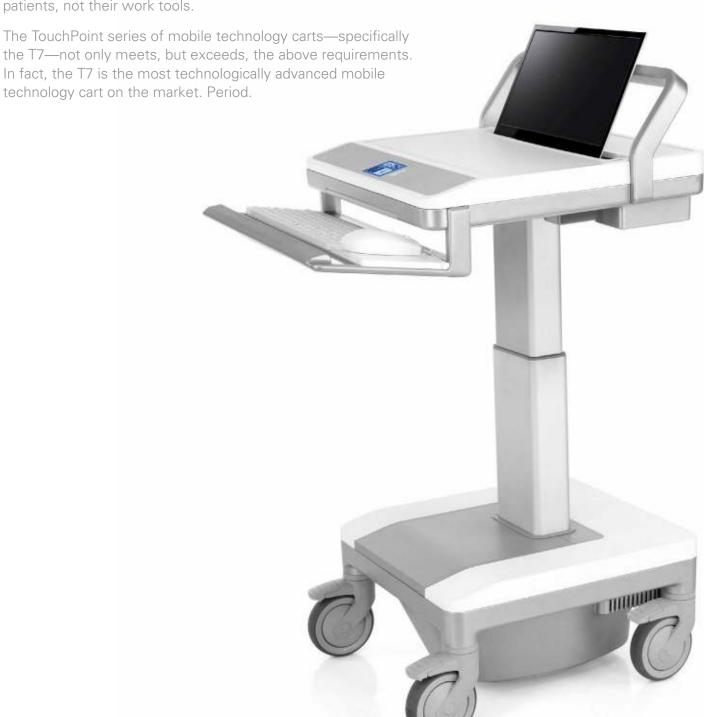

### Overview

In a high-tech industry in which patients always come first, today's caregivers require advanced solutions to facilitate their interactions with patients and to make the most of valuable technology investments. Specifically, caregivers need point-of-care solutions that offer fluid maneuverability and near effortless height adjustability, which will ensure that they focus on their patients, not their work tools.