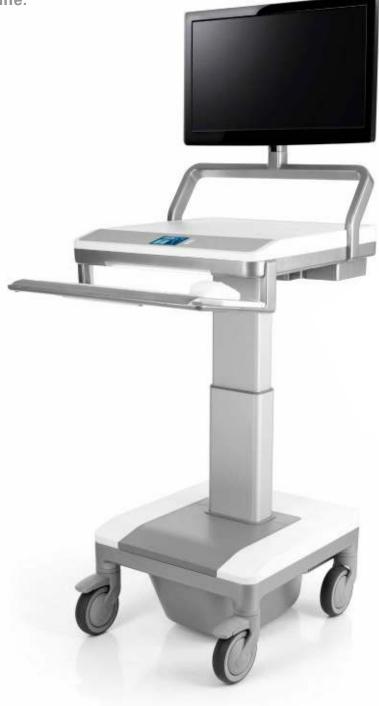

# Touch Point T7

Humanscale's TouchPoint line of mobile technology carts addresses all of the technology challenges present in today's healthcare environment. TouchPoint carts provide caregivers with a simple, comfortable and effortless way to bridge the gap between patient care and technology. Simply stated, TouchPoint carts enhance caregiver performance.

Introducing the T7, a groundbreaking addition to the TouchPoint line.

### Features & Specifications

- Simple, streamlined design offers large, clear work surface and promotes a healing environment
- Revolutionary Auto Fit technology instantly adjusts to user's entered height to accommodate the vast majority of users
- Power Track steering uses an additional wheel to provide exceptional mobility
- SLA and lithium iron phosphate battery options
- Intuitive digital command center ergonomically situates all controls within user's shoulder width
- Two different tilting monitor arm options accommodate vast range of individuals, including those with bifocals
- One-hand operation and low center of gravity for easy ergonomic handling
- Negative-tilt keyboard slides back, allowing palm rest to become a handle
- Toe clearance for sitting or standing
- Monitor arm enables provides 15 degrees of tilt and 90 degrees of rotation to facilitate patient care
- Screen can be moved by user to desired position
- Gantry serves as a back handle and contains cables, while raising the monitor above the work surface
- Options for fixed or height-adjustable monitors
- Occupancy sensor detects both human presence and ambient lighting to illuminate keyboard area
- Sophisticated and customizable cable management system offers easier cleaning, reduces infection control concerns and prevents the ingress of liquids
- High-performance capabilities for PC and laptop applications
- Additional storage available with drawer layers and clip-on container options
- Optional clip-on mouse platform with a cable management clip
- PC and laptop accommodation