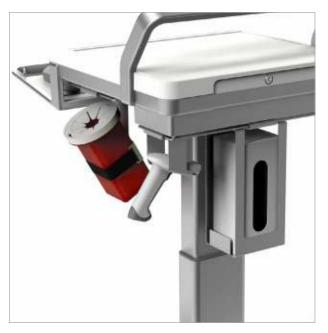

#### **Additional Storage Space and Work Surface Options**

Additional clip-on containers can be implemented to conveniently hold sharps, glove boxes and other items, and more drawer layers can be added to the cart to further increase its storage capacity. In addition, the T7 includes an optional clip-on mouse platform with a cable management clip.