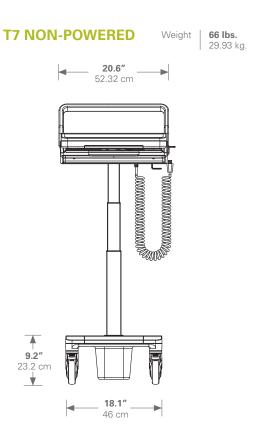

es of tilt and 90 degrees of rotation to facilitate patient care
- Screen can be moved by user to desired position
- Gantry serves as a back handle and contains cables, while raising the monitor above the work surface
- Options for fixed or height-adjustable monitors
- Occupancy sensor detects both human presence and ambient lighting to illuminate keyboard area
- Sophisticated and customizable cable management system offers easier cleaning, reduces infection control concerns and prevents the ingress of liquids
- High-performance capabilities for PC and laptop applications
- Additional storage available with drawer layers and clip-on container options
- Optional clip-on mouse platform with a cable management clip
- PC and laptop accommodation





## Dimensions and Range of Adjustment









### T7 and the Environment

#### **A Sustainable Solution**

Designed with minimal parts and with few manufacturing processes, the T7 contains eco-friendly aluminum and steel.