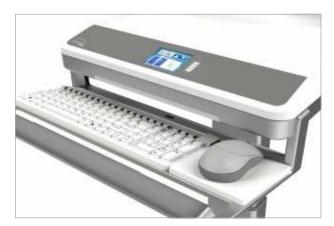

#### **Additional Storage Space and Work Surface Options**

Additional clip-on containers can be implemented to conveniently hold sharps, glove boxes and other items, and more drawer layers can be added to the cart to further increase its storage capacity. In addition, the T7 includes an optional clip-on mouse platform with a cable management clip.

### Features & Specifications

- Simple, streamlined design offers large, clear work surface and promotes a healing environment
- Revolutionary Auto Fit technology instantly adjusts to user's entered height to accommodate the vast majority of users
- Power Track steering uses an additional wheel to provide exceptional mobility
- SLA and lithium iron phosphate battery options
- Intuitive digital command center ergonomically situates all controls within user's shoulder width
- Two different tilting monitor arm options accommodate vast range of individuals, including those with bifocals
- One-hand operation and low center of gravity for easy ergonomic handling
- Negative-tilt keyboard slides back, allowing palm rest to become a handle
- Toe clearance for sitting or standing
- Monitor arm enables provides 15 degrees of tilt and 90 degrees of rotation to facilitate patient care
- Screen can be moved by user to desired position
- Gantry serves as a back handle and contains cables, while raising the monitor above the work surface
- Options for fixed or height-adjustable monitors
- Occupancy sensor detects both human presence and ambient lighting to illuminate keyboard area
- Sophisticated and customizable cable management system offers easier cleaning, reduces infection control concerns and prevents the ingress of liquids
- High-performance capabilities for PC and laptop applications
- Additional storage available with drawer layers and clip-on container options
- Optional clip-on mouse platform with a cable management clip
- PC and laptop accommodation