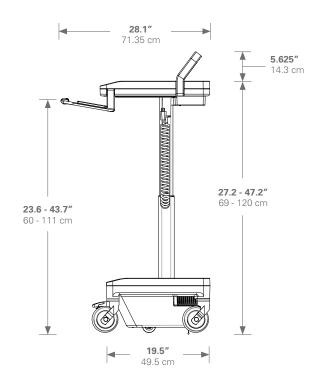

rees of tilt and 90 degrees of rotation to facilitate patient care
- Screen can be moved by user to desired position
- Gantry serves as a back handle and contains cables, while raising the monitor above the work surface
- Options for fixed or height-adjustable monitors
- Occupancy sensor detects both human presence and ambient lighting to illuminate keyboard area
- Sophisticated and customizable cable management system offers easier cleaning, reduces infection control concerns and prevents the ingress of liquids
- High-performance capabilities for PC and laptop applications
- Additional storage available with drawer layers and clip-on container options
- Optional clip-on mouse platform with a cable management clip
- PC and laptop accommodation





## Dimensions and Range of Adjustment









### T7 and the Environment

#### **A Sustainable Solution**

Designed with minimal parts and with few manufacturing processes, the T7 contains eco-friendly aluminum and steel.