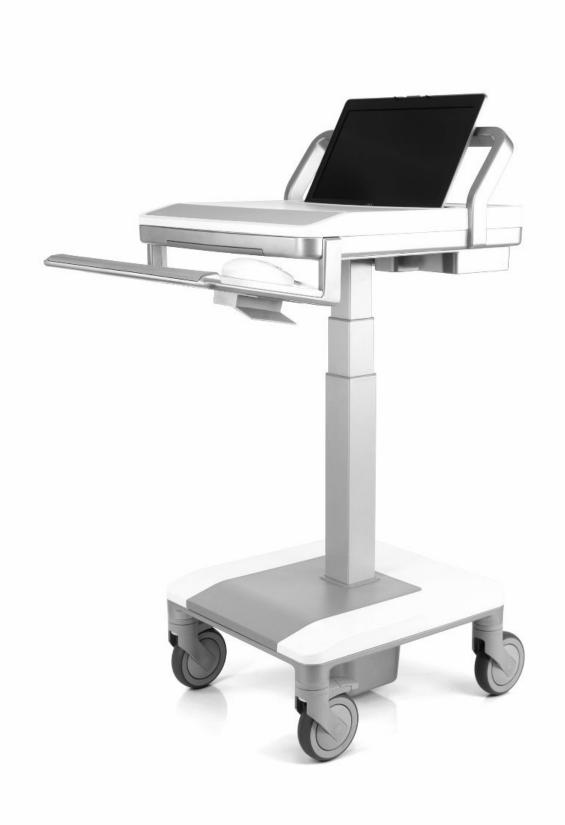

# Touch Point T7

Humanscale's TouchPoint line of mobile technology carts addresses all of the technology challenges present in today's healthcare environment. TouchPoint carts provide caregivers with a simple, comfortable and effortless way to bridge the gap between patient care and technology. Simply stated, TouchPoint carts enhance caregiver performance.

Introducing the T7, a groundbreaking addition to the TouchPoint line.

### Overview

In a high-tech industry in which patients always come first, today's caregivers require advanced solutions to facilitate their interactions with patients and to make the most of valuable technology investments. Specifically, caregivers need point-of-care solutions that offer fluid maneuverability and near effortless height adjustability, which will ensure that they focus on their patients, not their work tools.