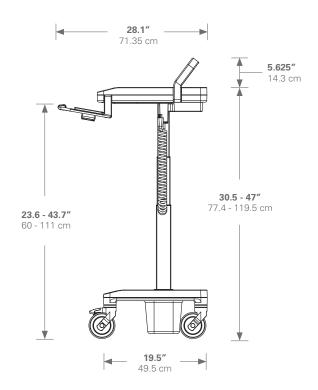

of tilt and 90 degrees of rotation to facilitate patient care
- Screen can be moved by user to desired position
- Gantry serves as a back handle and contains cables, while raising the monitor above the work surface
- Options for fixed or height-adjustable monitors
- Occupancy sensor detects both human presence and ambient lighting to illuminate keyboard area
- Sophisticated and customizable cable management system offers easier cleaning, reduces infection control concerns and prevents the ingress of liquids
- High-performance capabilities for PC and laptop applications
- Additional storage available with drawer layers and clip-on container options
- Optional clip-on mouse platform with a cable management clip
- PC and laptop accommodation





## Dimensions and Range of Adjustment









### T7 and the Environment

#### **A Sustainable Solution**

Designed with minimal parts and with few manufacturing processes, the T7 contains eco-friendly aluminum and steel.