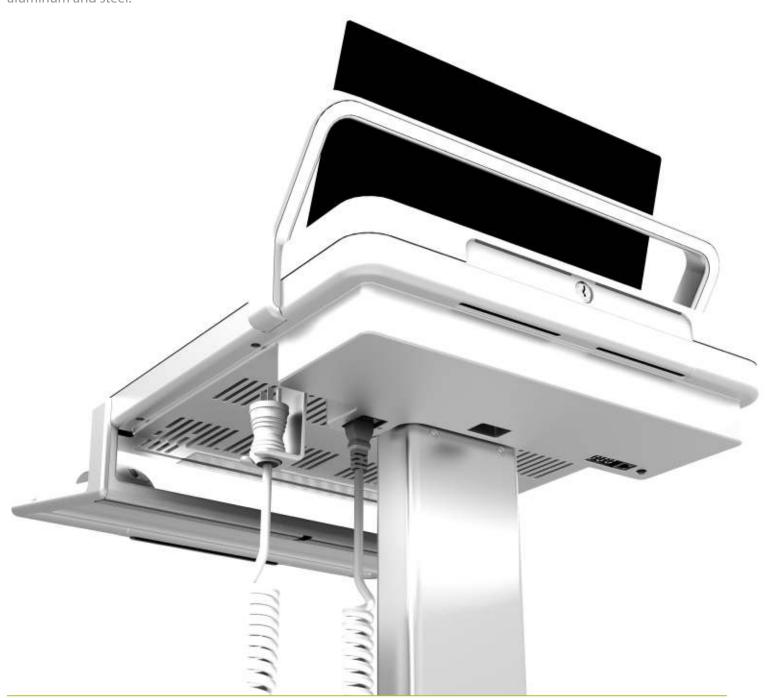

### Calming Aesthetics for Any Clinical Setting

Brilliantly simple in both form and function, the T7 has a completely encased wire management system, which mitigates both clutter and infection control concerns. In any setting, the T7's beautifully streamlined design makes cleaning easy and promotes a healing environment.