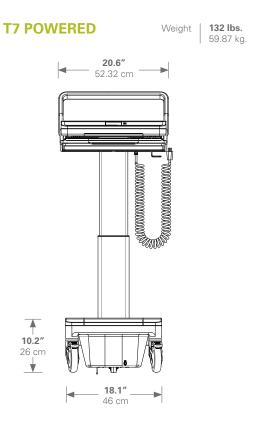

egrees of tilt and 90 degrees of rotation to facilitate patient care
- Screen can be moved by user to desired position
- Gantry serves as a back handle and contains cables, while raising the monitor above the work surface
- Options for fixed or height-adjustable monitors
- Occupancy sensor detects both human presence and ambient lighting to illuminate keyboard area
- Sophisticated and customizable cable management system offers easier cleaning, reduces infection control concerns and prevents the ingress of liquids
- High-performance capabilities for PC and laptop applications
- Additional storage available with drawer layers and clip-on container options
- Optional clip-on mouse platform with a cable management clip
- PC and laptop accommodation





## Dimensions and Range of Adjustment









### T7 and the Environment

#### **A Sustainable Solution**

Designed with minimal parts and with few manufacturing processes, the T7 contains eco-friendly aluminum and steel.