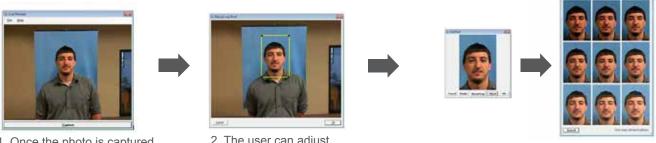

1. Once the photo is captured, the user may choose to preview the photo.

2. The user can adjust manually crop the image using the cropping tool.

 Once the photo is cropped, they may also choose from a "Brady Bunch" selection of that photo with different brightness variations.