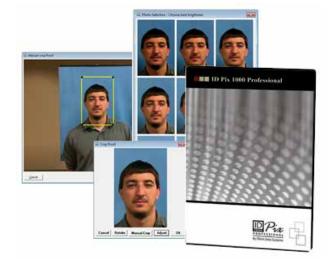

# Just one click will give anyone the perfect picture every time!

IDPix1000 Professional camera software allows users to capture the best possible image every time they take a picture. With automatic cropping, shading adjustments and exposure features, a quality photo will result every time no matter who presses the button. It's really that easy!

#### **One Click Automation**

IDPix1000 Pro software is unique because it performs a number of automated functions to guarantee a perfect picture every time with only one click. Other camera software solutions require users to click through a number of steps to get the same results. With IDPix 1000 Pro, you don't have to remember all those steps. Just point and click.

#### **IDPix 1000 Pro Features**

- > One Click Photo Capture & Auto Cropping
- > Quickly Capture High Quality Photos
- > Cable Management
- > Ability to Integrate with Multiple Cameras & Software
- > Reliable, Consistent Performance
- > Streamlined Design & Function Controls
- > User Friendly Software Interface
- > Live Video Previews
- > One Click Capture or Manual Crop
- > Consistent Cropping Performance
- > Easy Setup with No Calibration Necessary
- > Auto White Balance, Auto Exposure
- > "Brady Bunch" Screen for Post Capture Shading Adjustments