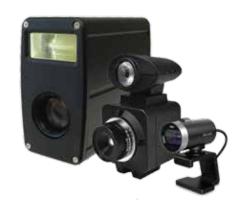

#### **Long Life Camera Solutions**

Avoid sinking money into digital cameras that quickly become outdated and have to be replaced due to a lack of manufacturer support. Choose from a selection of long life cycle cameras that are integrated with BadgePass, IDCentre, WebID and Mobile ID providing a more comprehensive camera capture solution. Choose from simple web cams to higher end AutoCam camera.

#### **Camera Options**

Choose from a variety of long life cycle cameras designed to exclude the numerous buttons and knobs normally used to adjust settings and control functions. This simple design allows the camera to be integrated with IDPix 1000 Pro software and other identity software without the risk of settings being compromised by users. By protecting the settings, users are guaranteed a consistent, quality photo every time they take a picture with the simple click of one button.