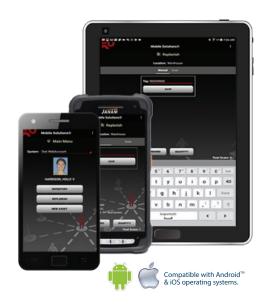

#### Manage assets quickly using your mobile device.

Using the Mobile Solutions<sup>®</sup> Asset App from a smartphone, tablet, or handheld device allows users to perform inventory management, register a new asset, and replenish assets from any location. Users can securely access asset data including quantity, tag #, asset name, and description using the Mobile Solutions<sup>®</sup> Asset App.

## **Enterprise Grade Device**

The XT1 handheld device provides a more ruggedized mobile device to partner with the Mobile Solutions® Asset App. It's features provide a higher level of quality for a solution that meets enterprise & government requirements including IP54 standards.