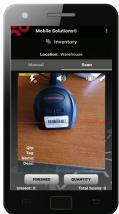

### Inventory Management

Keep an accurate asset inventory, by updating your asset management software from anywhere, at any time. Simply enter an accurate count of assets in-hand, while on-site.