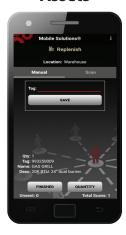

#### Replenish Assets

Restock inventory by manually entering an item or scanning it's barcode before entering quantities added to inventory.