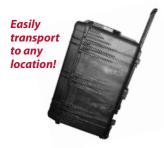

# **Mobile Badging Unit**

Easily transport your Identification System to any location and operate with little to no preparation.

# An All-In-One Mobile Badging Unit

The Mobile Badging Unit is a fully integrated, turn-key solution packaged as a compact, self-contained workstation that includes everything you need to photograph, identify and print IDs immediately on-site. The Mobile Badging Unit is designed to quickly be transported and setup with little to no preparation. Just lift the lid, power up and you're ready to go!