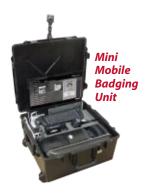

# **MBU Specifications**

**Weight:** Varies depending on components included. Standard Case: Typical weight is 102 lbs.

Mini Case: Typical weight is 65 lbs.

## **Dimensions:**

Standard Case: 32W x 24D x 20H Mini Case: 26W x 24D x 13H