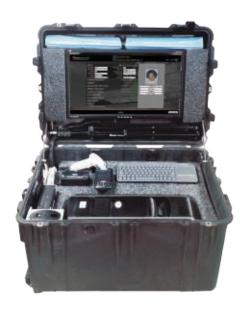

# An All-In-One Mobile Badging Unit

The Mobile Badging Unit is a fully integrated, turn-key solution packaged as a compact, self-contained workstation that includes everything you need to photograph, identify and print IDs immediately on-site. The Mobile Badging Unit is designed to quickly be transported and setup with little to no preparation. Just lift the lid, power up and you're ready to go!

This workstation is a complete solution used to issue credentials on-site and can be integrated with other mobile solutions to track personnel and assets and manage information. The durable, water tight casing can house a command workstation, badging system, cable management, mobile tracking devices and badging supplies while protecting the equipment from atmospheric hazards.

#### **MBU Features**

- > Issue secure, high quality photo IDs instantly on-site.
- > A mobile, compact solution makes it easy to transport and store each unit for quick access.
- > Each badging unit is protected by a durable, water tight case making it suitable for outdoor use.
- > A fully integrated badging solution w/cable management that requires no assembly and quick & easy setup.
- > Wireless router and keyboard.
- > Large 24" flat screen monitor (Std case).
- > Technology tower with 2 110V outlets (Std Case only)
- > VGA outlet for dual monitor.
- > Ethernet hub with 5 ports.
- > Tethered scanner 1D (2D optional).
- > 2 accessible USB connections.