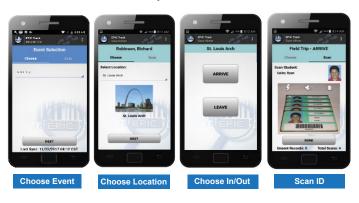

## Track Users In/Out of Events

View Digital Credential from IDaaS in the EPIC Track App

**Data Synchronized in Real Time** 

Available for download at:

\*Licensing required for full functionality.

## Perform Check-In/Out of Any Event

**Scan IDs to Record Participation** 

Local Identification, Secure Access & Accountability Solutions Provider

St. Louis, MO | Memphis, TN

1-888-345-8511