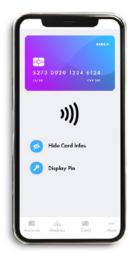

#### Card Display

Securely display the card information in the application. Let your customers pay on the internet without a plastic card.