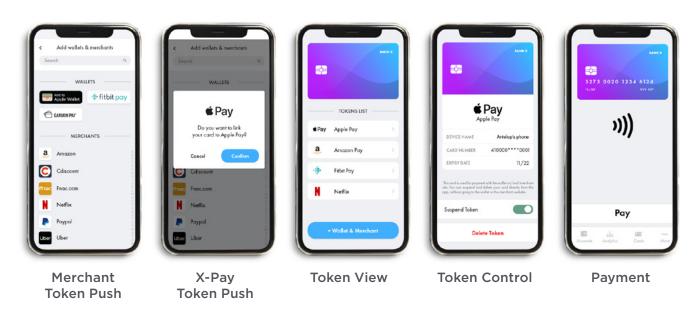

### X-Pays and Merchants Push

Conveniently and securely push the cards into Apple Pay, Google Pay, Fitbit Pay, and e-commerce merchants from the mobile banking app. Simplify digital cards activation from bank apps into all use cases.

### Token Manager

Let the customer self-manage their digital cards. Provide state-of-the-art management service while reducing human support.