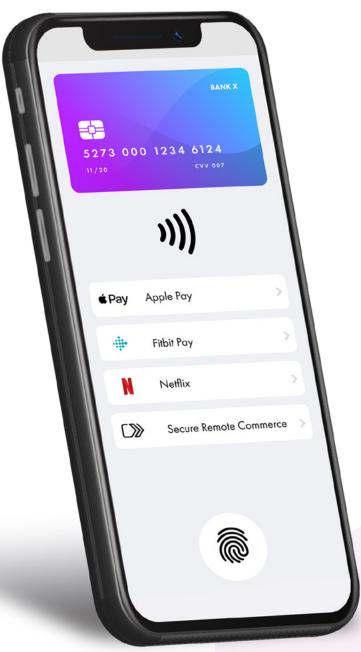

## Digital Card Solution

- NFC Issuer Wallet
- X-Pays & Merchants Push
- Token Manager
- Card Display
- PIN Display/Change
- Strong Customer Authentication
- Card Alerts

#### NFC Issuer Wallet

Turn the mobile banking app into an NFC wallet. Enable banks to keep a strategic relationship with their customers for mobile NFC payment.

#### Card Display

Securely display the card information in the application. Let your customers pay on the internet without a plastic card.

### X-Pays and Merchants Push

Conveniently and securely push the cards into Apple Pay, Google Pay, Fitbit Pay, and e-commerce merchants from the mobile banking app. Simplify digital cards activation from bank apps into all use cases.

### PIN Display/Change

Securely display the PIN code in the application and let your customer choose their card's PIN. No need to send or resend a PIN mailer; the PIN is immediately available in the app.

### Token Manager

Let the customer self-manage their digital cards. Provide state-of-the-art management service while reducing human support.

### Strong Customer Authentication

Use the chip-like security of payment solutions to provide super secure and convenient customer authentication. Helps meet the European PSD2 regulatory compliance with convenient UX.