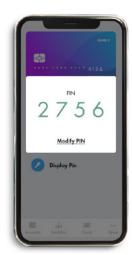

### PIN Display/Change

Securely display the PIN code in the application and let your customer choose their card's PIN. No need to send or resend a PIN mailer; the PIN is immediately available in the app.