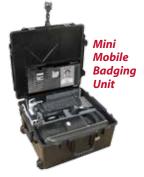

# **Mobile Badging Unit**

*Easily transport your Identification System to any location and operate with little to no preparation.* 

# An All-In-One Mobile Badging Unit

The Mobile Badging Unit is a fully integrated, turn-key solution packaged as a compact, self-contained workstation that includes everything you need to photograph, identify and print IDs immediately on-site. The Mobile Badging Unit is designed to quickly be transported and setup with little to no preparation. Just lift the lid, power up and you're ready to go!

# MBU Specifications

Weight: Varies depending on components included. Standard Case: Typical weight is 102 lbs. Mini Case: Typical weight is 65 lbs.

#### Dimensions:

Standard Case: 32W x 24D x 20H Mini Case: 26W x 24D x 13H