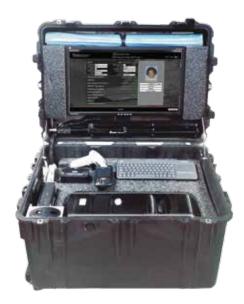

# An All-In-One Mobile Badging Unit

The Mobile Badging Unit is a fully integrated, turn-key solution packaged as a compact, self-contained workstation that includes everything you need to photograph, identify and print IDs immediately on-site. The Mobile Badging Unit is designed to quickly be transported and setup with little to no preparation. Just lift the lid, power up and you're ready to go!

This workstation is a complete solution used to issue credentials on-site and can be integrated with other mobile solutions to track personnel and assets and manage information. The durable, water tight casing can house a command workstation, badging system, cable management, mobile tracking devices and badging supplies while protecting the equipment from atmospheric hazards.

# **MBU Features**

- > Issue secure, high quality photo IDs instantly on-site.
- > A mobile, compact solution makes it easy to transport and store each unit for quick access.
- > Each badging unit is protected by a durable, water tight case making it suitable for outdoor use.
- > A fully integrated badging solution w/cable management that requires no assembly and quick & easy setup.
- > Wireless router and keyboard.
- > Large 24" flat screen monitor (Std case).
- > Technology tower with 2 110V outlets (Std Case only)
- > VGA outlet for dual monitor.
- > Ethernet hub with 5 ports.
- > Tethered scanner 1D (2D optional).
- > 2 accessible USB connections.